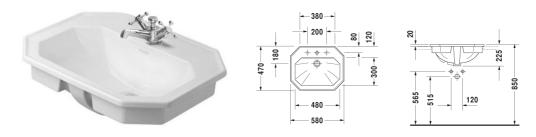

## **1930 Series Vanity basin** # 0476580000

|< 580 mm >|

| Vanity basin                              | Dimension                                      | Weight                       | Order number |
|-------------------------------------------|------------------------------------------------|------------------------------|--------------|
| countertop basin, with overflow, with tap | platform, 580 mm                               |                              |              |
|                                           |                                                |                              |              |
| Colors                                    |                                                |                              |              |
| 00 White Alpin                            |                                                |                              |              |
| Variant                                   |                                                |                              |              |
| •••                                       | 580 x 470 mm                                   | 14.700 kilogram              | 0476580000   |
|                                           | erGliss surface finish will remain clean and a | attractive-looking for a lon | g            |
| time to come.                             |                                                |                              |              |

All drawings contain the necessary measurements which are subject to standard tolerances. They are stated in mm and are non-binding. Exact measurements, in particular for customised installation scenarios, can only be taken from the finished piece.